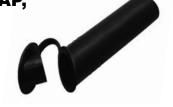

ROD HOLDER LINER WITH CAP, BLACK

Import

| ITEM       | Α     | В     | <b>X</b><br>(height) | <b>Y</b><br>(length) | <b>Z</b><br>(width) | WT<br>(lb) | PACKAGING<br>TYPE | EACH<br>(qty) | INNER<br>(qty) | CARTON<br>(qty) | UPC          |
|------------|-------|-------|----------------------|----------------------|---------------------|------------|-------------------|---------------|----------------|-----------------|--------------|
| S3611-1001 | 1.64" | 1.91" | 2.44"                | 7.75"                | 2.28"               | 0.36       | POLYBAG           | 1             | 1              | 15              | 791506056492 |