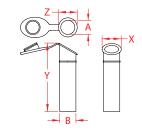

ROD HOLDER LINER WITH CAP, BLACK

Import

| ITEM       | Α     | В     | <b>X</b><br>(height) | <b>Y</b><br>(length) | <b>Z</b><br>(width) | WT<br>(lb) | PACKAGING<br>TYPE | EACH<br>(qty) | INNER<br>(qty) | CARTON<br>(qty) | UPC          |
|------------|-------|-------|----------------------|----------------------|---------------------|------------|-------------------|---------------|----------------|-----------------|--------------|
| S3611-1001 | 1.64" | 1.91" | 2.44"                | 7.75"                | 2.28"               | 0.36       | POLYBAG           | 1             | 1              | 15              | 791506056492 |

**NOTE:** 

DESIGNED TO FIT STANDARD 2" ROD HOLDERS.
ALL DIMENSIONS ARE NOMINAL (+/- 3%) AND ARE SUBJECT TO CHANGE WITHOUT NOTICE.